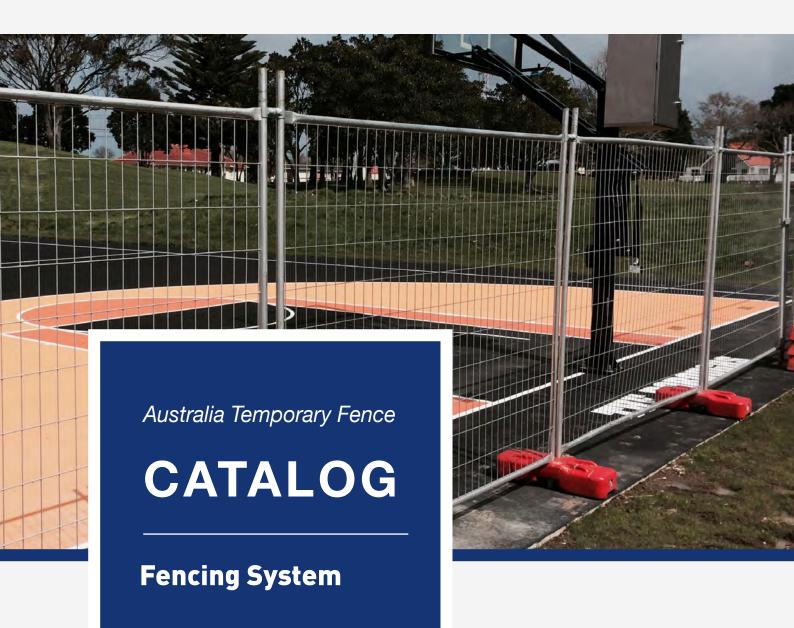

# Australia Temporary Fence

Australia temporary fence is a kind of temporary fence manufactured in accordance with Australian Standard AS 4687-2007 Temporary Fencing and Hoardings and is designed to withstand harsh Australian climates.

#### **Application**

Australia temporary fence is widely used in infrastructure, civil, industrial, commercial & demolition sites, construction sites, accident spots and a wide range of major public events.

**GARDENS** 

ROADSIDE

BASKETBALL COURT

PARKS

**CONSTRUCTION SITES** 

INDUSTRIAL SITES