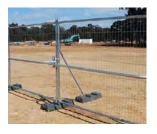

> hot dipped galvanized before welding or hot dipped galvanized after welding

The main component of Australia temporary fence is welded fence panels, panel clamps and plastic feet as shown below.

#### **Fence Panels**

Fence panels

⊕ Fence panel installation

#### **Plastic Feet**

Plastic feet

Plastic feet installation

### **Panel Clamps**

⊕ Fence clamps

Fence clamp installation