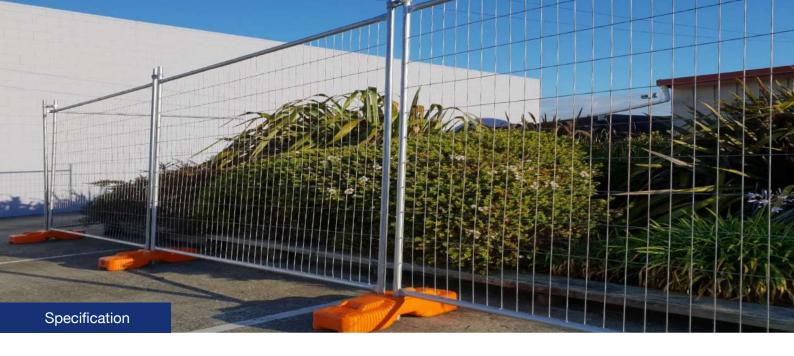

> hot dipped galvanized before welding or hot dipped galvanized after welding

The main component of Australia temporary fence is welded fence panels, panel clamps and plastic feet as shown below.

#### **Excellent applicability**

It can be placed on a variety of grounds including soil, sand, asphalt and concrete surfaces.