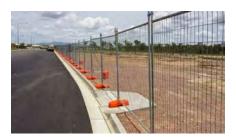

# Australia Temporary Fence

Australia temporary fence is a kind of temporary fence manufactured in accordance with Australian Standard AS 4687-2007 Temporary Fencing and Hoardings and is designed to withstand harsh Australian climates.

It is constructed by galvanized welded wire mesh and round tubes, which provides a smooth surface with excellent rust & corrosion resistance performance and a rigid structure that works well for years.

Australia temporary fence is an ideal choice for preventing unauthorized access and is widely used in infrastructure, civil, industrial, commercial & demolition sites, construction sites, accident spots and a wide range of major public events.

- A Height: 1800 mm, 2100 mm, etc.
- **B Width:** 2100 mm, 2400 mm, 2900 mm, etc.
- **Wire Diameter:** 2.5 mm, 3.0 mm, 3.5 mm, 3.8 mm, 4.0 mm, 5.0 mm
- Mesh Opening: 50 mm × 100 mm, 50 mm × 150 mm, 60 mm × 150 mm, 75 mm × 100 mm, 75 mm × 150 mm
- Frame: Round pipe (outside diameter 32 mm, 38 mm, 40 mm, 42 mm, 48 mm)
- F Clamp: metal clamp
- **G Feet:** 580 mm x 245 mm x 130 mm, 600 mm x 220 mm x 150 mm