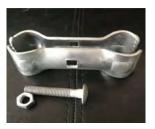

vents.





- A Height: 1800 mm, 2100 mm, etc.
- **B Width:** 2100 mm, 2400 mm, 2900 mm, etc.
- **Wire Diameter:** 2.5 mm, 3.0 mm, 3.5 mm, 3.8 mm, 4.0 mm, 5.0 mm
- Mesh Opening: 50 mm × 100 mm, 50 mm × 150 mm, 60 mm × 150 mm, 75 mm × 100 mm, 75 mm × 150 mm
- Frame: Round pipe (outside diameter 32 mm, 38 mm, 40 mm, 42 mm, 48 mm)
- F Clamp: metal clamp
- **G Feet:** 580 mm x 245 mm x 130 mm, 600 mm x 220 mm x 150 mm



> hot dipped galvanized before welding or hot dipped galvanized after welding







The main component of Australia temporary fence is welded fence panels, panel clamps and plastic feet as shown below.

#### **Fence Panels**

Fence panels



⊕ Fence panel installation



#### **Plastic Feet**

Plastic feet



Plastic feet installation



### **Panel Clamps**

⊕ Fence clamps



Fence clamp installation



#### **Optional Accessories**

#### **Braces & Shade Cloth**

Braces



Shade cloth



#### **Handrails & Dog Bars**

⊕ Handrails



Dog bars



#### **Razor Wire & Barbed Wire**

Razor wires



Barbed Wire





## **Production Flow Chart**

Step 1

Raw materials (galvanized steel wires)

Step 2

Raw materials (galvanized steel pipes)

Step 3

Steel wire straightening and cutting

Step 4

Wire mesh welding

Step 5

Pipe cutting

Step 6

Fence frame welding

Step 7

Temporary fence panel welding

Step 8

Temporary fence panel polishing

Step 9

Temporary fence panel spraying

**Step 10** 

Finished Australia temporary fence panels





















#### **Package & Delivery**



FENCE PANEL PACKAGE



PLASTIC FEET PACKAGE



**FENCE DELIVERY** 





**Featur