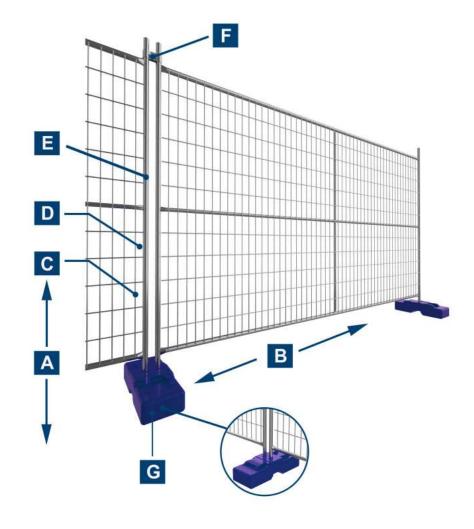

- A Height: 1800 mm, 2100 mm, etc.
- **B Width:** 2100 mm, 2400 mm, 2900 mm, etc.
- **Wire Diameter:** 2.5 mm, 3.0 mm, 3.5 mm, 3.8 mm, 4.0 mm, 5.0 mm
- Mesh Opening: 50 mm × 100 mm, 50 mm × 150 mm, 60 mm × 150 mm, 75 mm × 100 mm, 75 mm × 150 mm
- Frame: Round pipe (outside diameter 32 mm, 38 mm, 40 mm, 42 mm, 48 mm)
- F Clamp: metal clamp
- **G Feet:** 580 mm x 245 mm x 130 mm, 600 mm x 220 mm x 150 mm

> hot dipped galvanized before welding or hot dipped galvanized after welding

The main component of Australia temporary fence is welded fence panels, panel clamps and plastic feet as shown below.