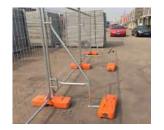

> hot dipped galvanized before welding or hot dipped galvanized after welding

The main component of Australia temporary fence is welded fence panels, panel clamps and plastic feet as shown below.

#### **Fence Panels**

Fence panels

⊕ Fence panel installation

#### **Plastic Feet**

Plastic feet

Plastic feet installation