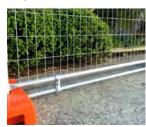

ing: 50 mm × 100 mm, 50 mm × 150 mm, 60 mm × 150 mm, 75 mm × 100 mm, 75 mm × 150 mm
- Frame: Round pipe (outside diameter 32 mm, 38 mm, 40 mm, 42 mm, 48 mm)
- F Clamp: metal clamp
- **G Feet:** 580 mm x 245 mm x 130 mm, 600 mm x 220 mm x 150 mm



> hot dipped galvanized before welding or hot dipped galvanized after welding







The main component of Australia temporary fence is welded fence panels, panel clamps and plastic feet as shown below.

#### **Fence Panels**

Fence panels



⊕ Fence panel installation



#### **Plastic Feet**

Plastic feet



Plastic feet installation



### **Panel Clamps**

⊕ Fence clamps



Fence clamp installation



#### **Optional Accessories**

#### **Braces & Shade Cloth**

Braces



Shade cloth



#### **Handrails & Dog Bars**

⊕ Handrails



Dog bars



#### **Razor Wire & Barbed Wire**

Razor wires



Barbed Wire





## **Production Flow Chart**

Step 1

Raw materials (galvanized steel wires)

Step 2

Raw materials (galvanized steel pipes)

Step 3

Steel wire straightening and cutting

Step 4

Wire mesh welding

Step 5

Pipe cutting

Step 6

Fence frame welding

Step 7

Temporary fence panel welding

Step 8

Temporary fence panel polishing

Step 9

Temporary fence panel spraying

**Step 10** 

Finished Australia temporary fence panels





















#### **Package & Delivery**



FENCE PANEL PACKAGE



PLASTIC FEET PACKAGE



**FENCE DELIVERY** 





**Features** 

#### **⊕** Smooth and elegant appearance

The surface is well treated to eliminate all burrs for safe installation and removal.

#### **⊕** Solid and strong base supp