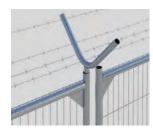

mm, 75 mm × 150 mm
- Frame: Round pipe (outside diameter 32 mm, 38 mm, 40 mm, 42 mm, 48 mm)
- F Clamp: metal clamp
- **G Feet:** 580 mm x 245 mm x 130 mm, 600 mm x 220 mm x 150 mm



> hot dipped galvanized before welding or hot dipped galvanized after welding







The main component of Australia temporary fence is welded fence panels, panel clamps and plastic feet as shown below.

#### **Fence Panels**

Fence panels



⊕ Fence panel installation



#### **Plastic Feet**

Plastic feet



Plastic feet installation



### **Panel Clamps**

⊕ Fence clamps



Fence clamp installation



#### **Optional Accessories**

#### **Braces & Shade Cloth**

Braces



Shade cloth



#### **Handrails & Dog Bars**

⊕ Handrails



Dog bars



#### **Razor Wire & Barbed Wire**

Razor wires



Barbed Wire





## **Production Flow Chart**

Step 1

Raw materials (galvanized steel wires)

Step 2

Raw materials (galvanized steel pipes)

Step 3

Steel wire straightening and cutting

Step 4

Wire mesh welding

Step 5

Pipe cutting

Step 6

Fence frame welding

Step 7

Temporary fence panel welding

Step 8

Temporary fence panel polishing

Step 9

Temporary fence panel spraying

**Step 10** 

Finished Australia temporary fence panels





















#### **Package & Delivery**



FENCE PANEL PACKAGE



PLASTIC FEET PACKAGE



**FENCE DELIVERY** 





**Features** 

#### **⊕** Smooth and elegant appearance

The surface is well treated to eliminate all burrs for safe installation and removal.

#### **⊕** Solid and strong base support

The concrete inside the plastic feet provide a solid and str