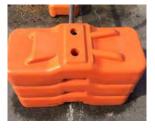

#### **Plastic Feet**

Plastic feet

Plastic feet installation

#### **⊕** Solid and strong base support

The concrete inside the plastic feet provide a solid and strong base support for the temporary fence.