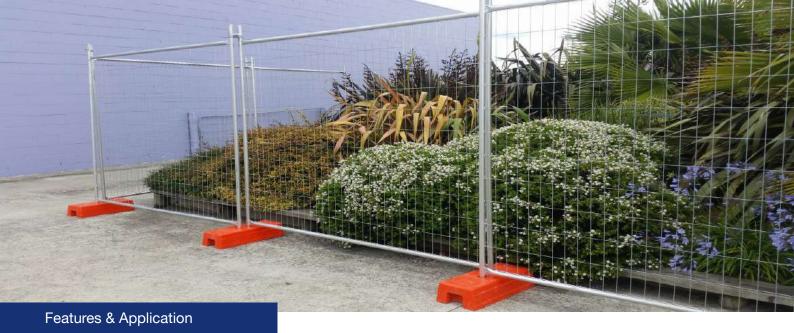

> hot dipped galvanized before welding or hot dipped galvanized after welding

The main component of Australia temporary fence is welded fence panels, panel clamps and plastic feet as shown below.

#### **Fence Panels**

Fence panels

⊕ Fence panel installation

#### **Plastic Feet**

Plastic feet

Plastic feet installation

### **Panel Clamps**

⊕ Fence clamps

Fence clamp installation