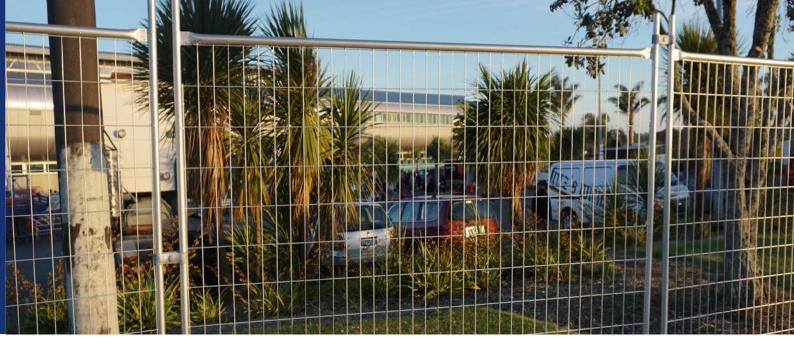

It is constructed by galvanized welded wire mesh and round tubes, which provides a smooth surface with excellent rust & corrosion resistance performance and a rigid structure that works well for years.

Australia temporary fence is an ideal choice for preventing unauthorized access and is widely used in infrastructure, civil, industrial, commercial & demolition sites, construction sites, accident spots and a wide range of major public events.