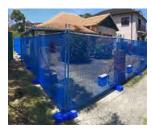

Australia temporary fence is an ideal choice for preventing unauthorized access and is widely used in infrastructure, civil, industrial, commercial & demolition sites, construction sites, accident spots and a wide range of major public events.

#### **Application**

Australia temporary fence is widely used in infrastructure, civil, industrial, commercial & demolition sites, construction sites, accident spots and a wide range of major public events.