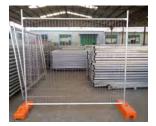

> hot dipped galvanized before welding or hot dipped galvanized after welding

The main component of Australia temporary fence is welded fence panels, panel clamps and plastic feet as shown below.

#### **Fence Panels**

Fence panels

⊕ Fence panel installation