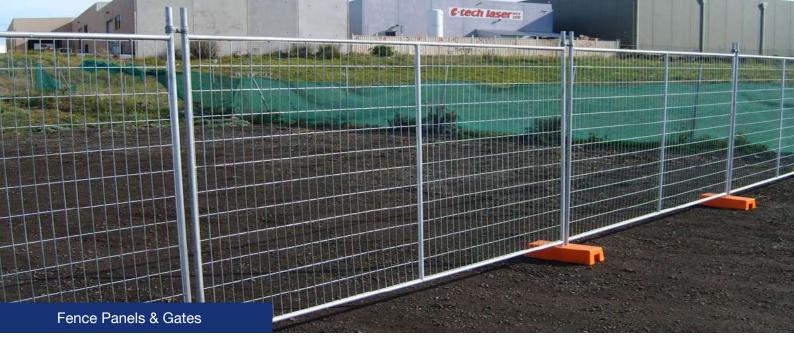

performance and a rigid structure that works well for years.

Australia temporary fence is an ideal choice for preventing unauthorized access and is widely used in infrastructure, civil, industrial, commercial & demolition sites, construction sites, accident spots and a wide range of major public events.





- A Height: 1800 mm, 2100 mm, etc.
- **B Width:** 2100 mm, 2400 mm, 2900 mm, etc.
- **Wire Diameter:** 2.5 mm, 3.0 mm, 3.5 mm, 3.8 mm, 4.0 mm, 5.0 mm
- Mesh Opening: 50 mm × 100 mm, 50 mm × 150 mm, 60 mm × 150 mm, 75 mm × 100 mm, 75 mm × 150 mm
- Frame: Round pipe (outside diameter 32 mm, 38 mm, 40 mm, 42 mm, 48 mm)
- F Clamp: metal clamp
- **G Feet:** 580 mm x 245 mm x 130 mm, 600 mm x 220 mm x 150 mm



> hot dipped galvanized before welding or hot dipped galvanized after welding







The main component of Australia temporary fence is welded fence panels, panel clamps and plastic feet as shown below.

#### **Fence Panels**

Fence panels



⊕ Fence panel installation



#### **Plastic Feet**

Plastic feet



Plastic feet installation



### **Panel Clamps**

⊕ Fence clamps



Fence clamp installation



#### **Optional Accessories**

#### **Braces & Shade Cloth**

Braces



Shade cloth



#### **Handrails & Dog Bars**

⊕ Handrails



Dog bars



#### **Razor Wire & Barbed Wire**

Razor wires



Barbed Wire





## **Production Flow Chart**

Step 1

Raw materials (galvanized steel wires)

Step 2

Raw materials (galvanized steel pipes)

Step 3

Steel wire straightening and cutting

Step 4

Wire mesh welding

Step 5

Pipe cutting

Step 6

Fence frame welding

Step 7