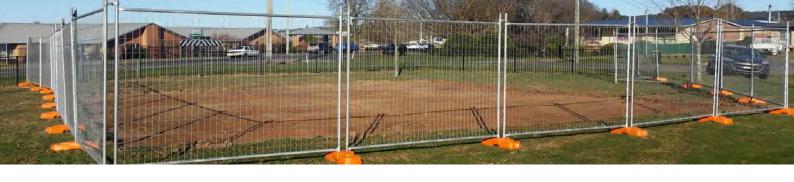

# Australia Temporary Fence

Australia temporary fence is a kind of temporary fence manufactured in accordance with Australian Standard AS 4687-2007 Temporary Fencing and Hoardings and is designed to withstand harsh Australian climates.

Australia temporary fence is an ideal choice for preventing unauthorized access and is widely used in infrastructure, civil, industrial, commercial & demolition sites, construction sites, accident spots and a wide range of major public events.

#### **Application**

Australia temporary fence is widely used in infrastructure, civil, industrial, commercial & demolition sites, construction sites, accident spots and a wide range of major public events.