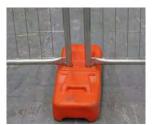

#### **Plastic Feet**

Plastic feet

Plastic feet installation

#### **⊕** Solid and strong base support

The concrete inside the plastic feet provide a solid and strong base support for the temporary fence.