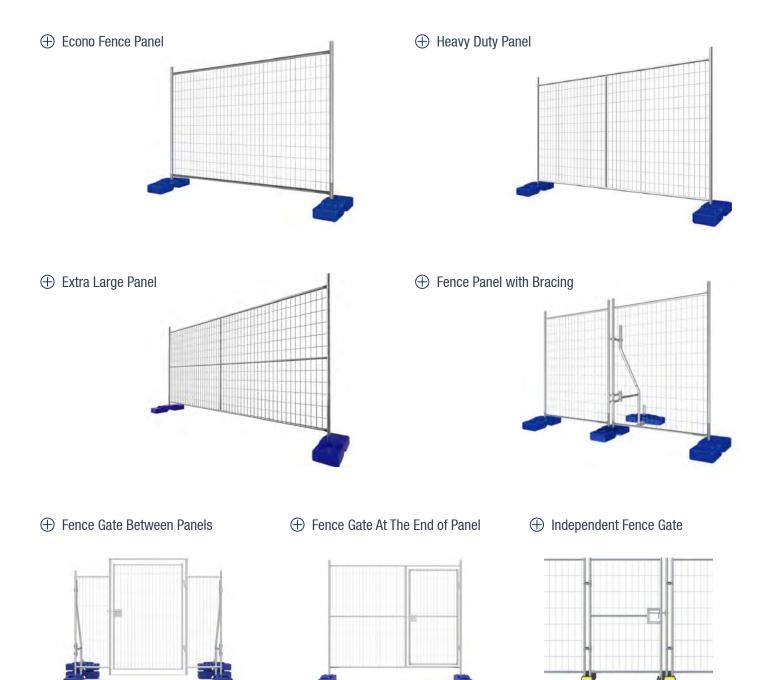

> hot dipped galvanized before welding or hot dipped galvanized after welding

The main component of Australia temporary fence is welded fence panels, panel clamps and plastic feet as shown below.

#### **Fence Panels**

Fence panels

⊕ Fence panel installation

#### **Plastic Feet**

Plastic feet

Plastic feet installation

### **Panel Clamps**

⊕ Fence clamps

Fence clamp installation