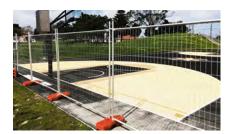

#### **Application**

Australia temporary fence is widely used in infrastructure, civil, industrial, commercial & demolition sites, construction sites, accident spots and a wide range of major public events.

**GARDENS** 

ROADSIDE

BASKETBALL COURT

PARKS

**CONSTRUCTION SITES** 

INDUSTRIAL SITES