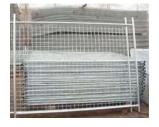

> hot dipped galvanized before welding or hot dipped galvanized after welding

The main component of Australia temporary fence is welded fence panels, panel clamps and plastic feet as shown below.

#### **Fence Panels**

Fence panels

⊕ Fence panel installation