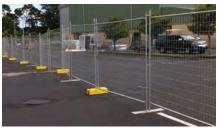

#### **Plastic Feet**

Plastic feet

Plastic feet installation

#### **⊕** Solid and strong base support

The concrete inside the plastic feet provide a solid and strong base support for the temporary fence.