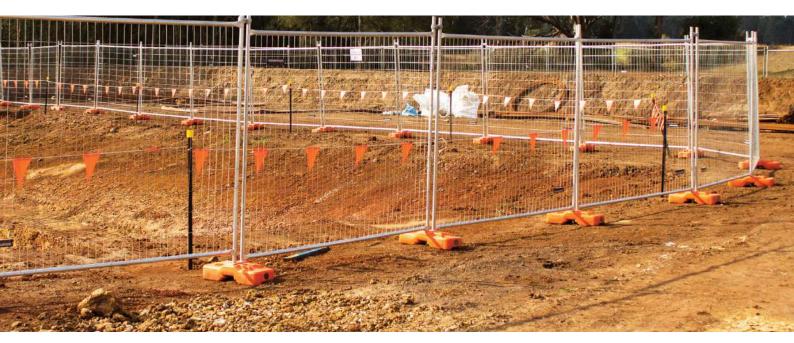

> hot dipped galvanized before welding or hot dipped galvanized after welding

The main component of Australia temporary fence is welded fence panels, panel clamps and plastic feet as shown below.

#### **Plastic Feet**

Plastic feet

Plastic feet installation

#### **⊕** Solid and strong base support

The concrete inside the plastic feet provide a solid and strong base support for the temporary fence.