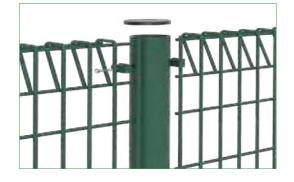

# $\oplus$ Square post connection

# $\oplus$ Round post connection

 $\oplus\,$  BRC Fence Single Swing Gate

 $\oplus$  BRC Fence Double Swing Gate