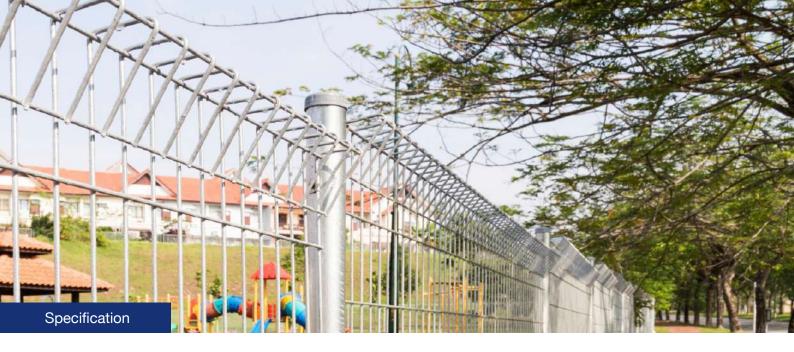

# **BRC Fence**

BRC fence, also known as roll top fence, is a kind of specially designed welded wire mesh fence with unique top and bottom "rolled" edges.

It is manufactured from high tensile steel wires that are welded together and bent to form a triangular roll top surface at its top and bottom to provide a firm structure and accurate mesh openings.

Its rolled edges not only offer an authentic user-friendly surface, but also give maximum rigidity and excellent visibility.

Currently, it is very popular among Singapore, Japan, South Korea and Southeast Asia regions and is mainly used as security fence or barriers in, including but not limited to, parks, schools, playgrounds, factories, parking lots, residential communities, etc.