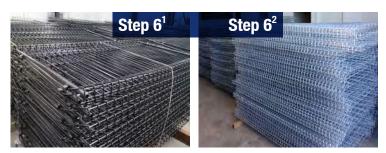

# **Production Flow Chart**

powder coating / galvanized

. . . . . . . .

Step 1

Raw materials (carbon steel wires)

Step 2

Steel wire straightening and cutting

Step 3

Wire mesh welding

Step 4

Wire mesh bending

Step 5

5<sup>1</sup>: Wire mesh powder coating 5<sup>2</sup>: Wire mesh galvanizing

6<sup>1</sup>: Finished BRC fence panels (powder coating)6<sup>2</sup>: Finished BRC fence panels (galvanized)