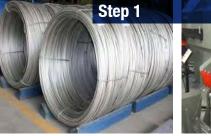

# **Production Flow Chart**

powder coating / galvanized

. . . . . . . .

Step 1

Raw materials (carbon steel wires)

Step 2

Steel wire straightening and cutting

Step 3

Wire mesh welding

Step 4

Wire mesh bending

Step 5

5<sup>1</sup>: Wire mesh powder coating 5<sup>2</sup>: Wire mesh galvanizing

6<sup>1</sup>: Finished BRC fence panels (powder coating)6<sup>2</sup>: Finished BRC fence panels (galvanized)