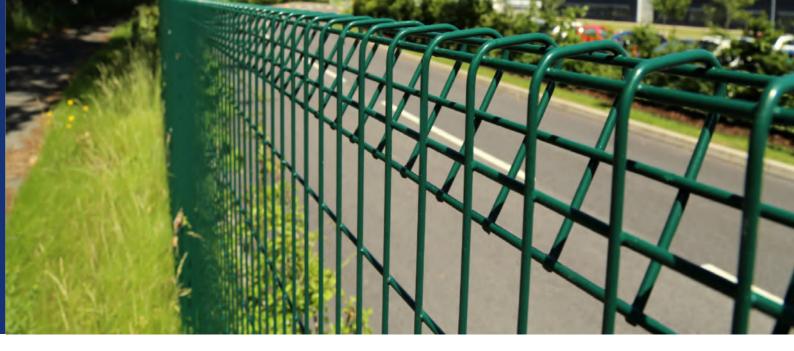

# **BRC Fence**

BRC fence, also known as roll top fence, is a kind of specially designed welded wire mesh fence with unique top and bottom "rolled" edges.

It is manufactured from high tensile steel wires that are welded together and bent to form a triangular roll top surface at its top and bottom to provide a firm structure and accurate mesh openings.

Its rolled edges not only offer an authentic user-friendly surface, but also give maximum rigidity and excellent visibility.

Currently, it is very popular among Singapore, Japan, South Korea and Southeast Asia regions and is mainly used as security fence or barriers in, including but not limited to, parks, schools, playgrounds, factories, parking lots, residential communities, etc.

**Surface Treatment** According to the surface treatment, our BRC fence can be divided into two types as shown below.

Powder coating

Galvanized

> All colors are available in Ral;

> Other materials and specifications are available upon request.