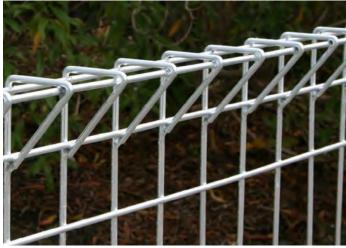

**Surface Treatment** According to the surface treatment, our BRC fence can be divided into two types as shown below.

Powder coating

Galvanized

> All colors are available in Ral;

> Other materials and specifications are available upon request.