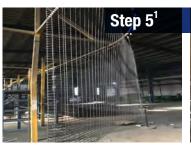

Wire mesh welding

Step 4

Wire mesh bending

Step 5

5<sup>1</sup>: Wire mesh powder coating 5<sup>2</sup>: Wire mesh galvanizing

6<sup>1</sup>: Finished BRC fence panels (powder coating)6<sup>2</sup>: Finished BRC fence panels (galvanized)