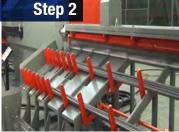

# **Production Flow Chart**

powder coating / galvanized

. . . . . . . .

Step 1

Raw materials (carbon steel wires)

Step 2

Steel wire straightening and cutting

Step 3