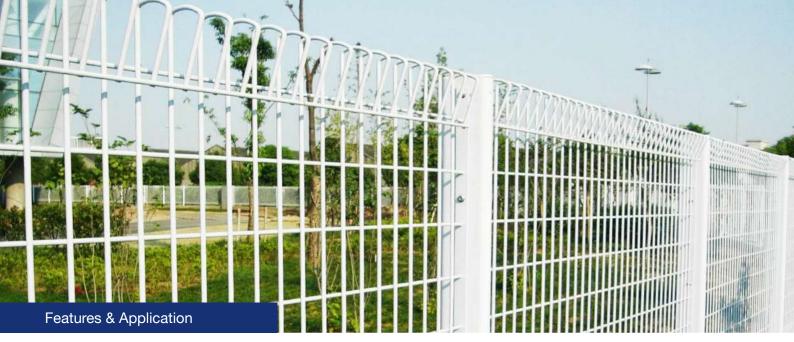

# **BRC Fence**

BRC fence, also known as roll top fence, is a kind of specially designed welded wire mesh fence with unique top and bottom "rolled" edges.

It is manufactured from high tensile steel wires that are welded together and bent to form a triangular roll top surface at its top and bottom to provide a firm structure and accurate mesh openings.

Its rolled edges not only offer an authentic user-friendly surface, but also give maximum rigidity and excellent visibility.

Currently, it is very popular among Singapore, Japan, South Korea and Southeast Asia regions and is mainly used as security fence or barriers in, including but not limited to, parks, schools, playgrounds, factories, parking lots, residential communities, etc.

#### $\oplus$ Roll top edges

Roll top edges provides both beautiful appearance and rigid structure.