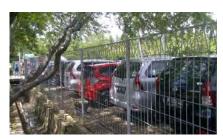

Its rolled edges not only offer an authentic user-friendly surface, but also give maximum rigidity and excellent visibility.

Currently, it is very popular among Singapore, Japan, South Korea and Southeast Asia regions and is mainly used as security fence or barriers in, including but not limited to, parks, schools, playgrounds, factories, parking lots, residential communities, etc.

# **Application**

HOUSE GARDENS

**RESIDENTIAL COMMUNITIES** 

LEISURE PARKS

BRIDGES

PARKING LOTS

GAS STATIONS