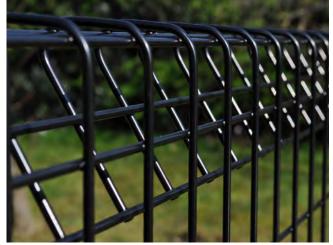

**Surface Treatment** According to the surface treatment, our BRC fence can be divided into two types as shown below.

Powder coating

Galvanized

> All colors are available in Ral;

> Other materials and specifications are available upon request.