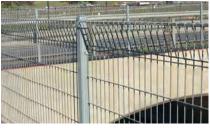

# **BRC Fence**

BRC fence, also known as roll top fence, is a kind of specially designed welded wire mesh fence with unique top and bottom "rolled" edges.

It is manufactured from high tensile steel wires that are welded together and bent to form a triangular roll top surface at its top and bottom to provide a firm structure and accurate mesh openings.

Its rolled edges not only offer an authentic user-friendly surface, but also give maximum rigidity and excellent visibility.

Currently, it is very popular among Singapore, Japan, South Korea and Southeast Asia regions and is mainly used as security fence or barriers in, including but not limited to, parks, schools, playgrounds, factories, parking lots, residential communities, etc.