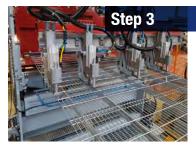

# **Production Flow Chart**

powder coating / galvanized

. . . . . . . .

Step 1

Raw materials (carbon steel wires)

Step 2

Steel wire straightening and cutting

Step 3

Wire mesh welding

Step 4

Wire mesh bending

Step 5

5<sup>1</sup>: Wire mesh powder coating 5<sup>2</sup>: Wire mesh galvanizing

6<sup>1</sup>: Finished BRC fence panels (powder coating)6<sup>2</sup>: Finished BRC fence panels (galvanized)