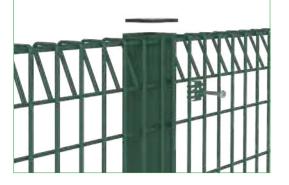

tructure and accurate mesh openings.

Its rolled edges not only offer an authentic user-friendly surface, but also give maximum rigidity and excellent visibility.

Currently, it is very popular among Singapore, Japan, South Korea and Southeast Asia regions and is mainly used as security fence or barriers in, including but not limited to, parks, schools, playgrounds, factories, parking lots, residential communities, etc.

**Surface Treatment** According to the surface treatment, our BRC fence can be divided into two types as shown below.





Powder coating

Galvanized





> All colors are available in Ral;

> Other materials and specifications are available upon request.



The main components and connection methods of our BRC fence are as shown below.

# $\oplus$ Square post connection



# $\oplus$ Round post connection



 $\oplus\,$  BRC Fence Single Swing Gate



 $\oplus$  BRC Fence Double Swing Gate



## **Optional Accessories**

Barbed Wires & Razor Wires



BARBED WIRES



RAZOR WIRES



WALL SPIKE



# **Production Flow Chart**

powder coating / galvanized

. . . . . . . .

Step 1

Raw materials (carbon steel wires)

Step 2

Steel wire straightening and cutting

Step 3

Wire mesh welding

Step 4

Wire mesh bending

Step 5

5<sup>1</sup>: Wire mesh powder coating 5<sup>2</sup>: Wire mesh galvanizing



6<sup>1</sup>: Finished BRC fence panels (powder coating)6<sup>2</sup>: Finished BRC fence panels (galvanized)















## Package & Delivery



PANEL & POST PACKAGE







FENCE DELIVERY



#### **Features**

#### $\oplus$ Roll top edges

Roll top edges prov