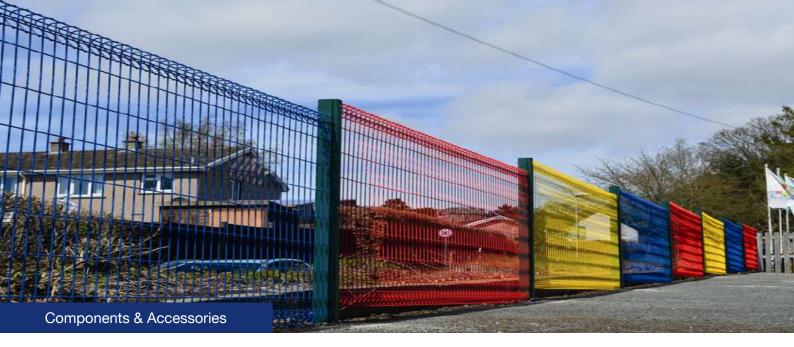

The main components and connection methods of our BRC fence are as shown below.

## **Optional Accessories**

Barbed Wires & Razor Wires

BARBED WIRES

RAZOR WIRES

WALL SPIKE