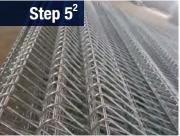

# **Production Flow Chart**

powder coating / galvanized

. . . . . . . .

Step 1

Raw materials (carbon steel wires)

Step 2

Steel wire straightening and cutting

Step 3

Wire mesh welding

Step 4

Wire mesh bending

Step 5

5<sup>1</sup>: Wire mesh powder coating 5<sup>2</sup>: Wire mesh galvanizing

6<sup>1</sup>: Finished BRC fence panels (powder coating)6<sup>2</sup>: Finished BRC fence panels (galvanized)