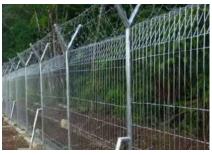

# **BRC Fence**

BRC fence, also known as roll top fence, is a kind of specially designed welded wire mesh fence with unique top and bottom "rolled" edges.

It is manufactured from high tensile steel wires that are welded together and bent to form a triangular roll top surface at its top and bottom to provide a firm structure and accurate mesh openings.

Its rolled edges not only offer an authentic user-friendly surface, but also give maximum rigidity and excellent visibility.

Currently, it is very popular among Singapore, Japan, South Korea and Southeast Asia regions and is mainly used as security fence or barriers in, including but not limited to, parks, schools, playgrounds, factories, parking lots, residential communities, etc.