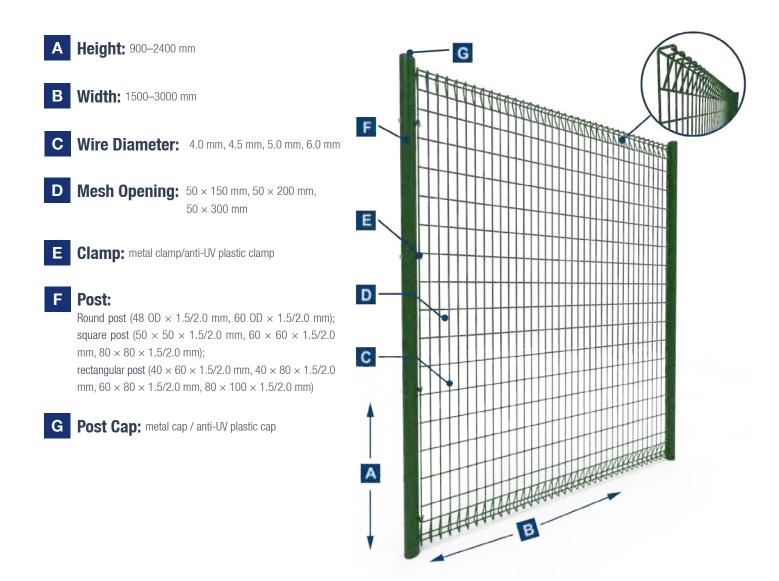

**Surface Treatment** According to the surface treatment, our BRC fence can be divided into two types as shown below.

Powder coating

Galvanized

> All colors are available in Ral;

> Other materials and specifications are available upon request.