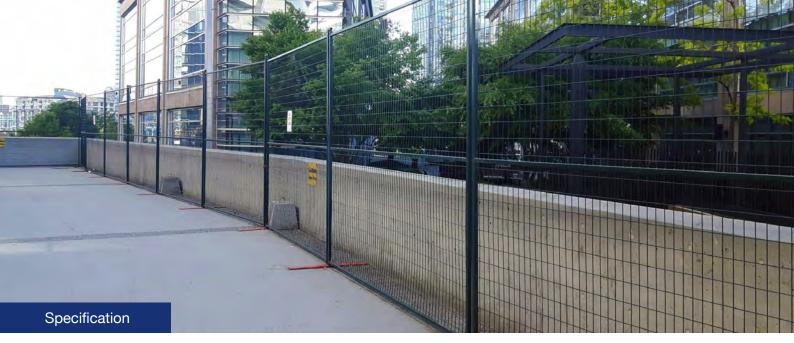

## F Clamp: top pin

**G Base:** 563 mm x 89 mm x 7 mm, 863 mm x 89 mm x 8 mm, etc.

- > Galvanized and powder coated treatment;
- > All colors are available in Ral;
- > Other specifications are available upon request.

The main component of Canada temporary fence is welded fence panels, top clip and fence base as shown below.

#### Fence Panels, Fence Bases & Top Clips

 $\oplus$  Fence bases

 $\oplus$  Top clips