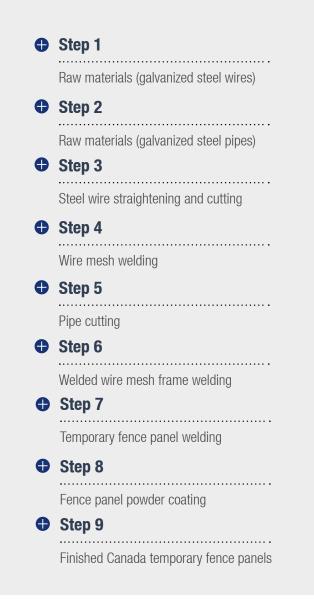

ial, commercial & demolition sites, construction sites, accident scenes and a wide range of major public events for storage, public safety, crowd control or theft deterrence.







## F Clamp: top pin

**G Base:** 563 mm x 89 mm x 7 mm, 863 mm x 89 mm x 8 mm, etc.

- > Galvanized and powder coated treatment;
- > All colors are available in Ral;
- > Other specifications are available upon request.



The main component of Canada temporary fence is welded fence panels, top clip and fence base as shown below.

#### Fence Panels, Fence Bases & Top Clips





 $\oplus$  Fence bases



 $\oplus$  Top clips



#### **Optional Accessories**

 $\oplus$  Shade cloth



 $\oplus$  Canada temporary fence with shade cloth



 $\oplus$  Canada temporary fence & Gates





## **Production Flow Chart**





















#### **Package & Delivery**



FENCE PANEL PACKAGE



FENCE DELIVERY





#### **Features**

**Smooth and elegant appearance** - -The surface is well treated to eliminate all burrs for safe installation and removal.

 $\oplus$  Solid and stable base support

- -Platy fence feet are provided to make the temporary fence stand firmly on the ground.

#### **Use State S** with detachable base

Its lightweight and detachable base make it easy to handle and transport.

### Easy installation and removal

..... All assembly and disassembly works can be done by one single person without digging holes, which saves both time and labor.

#### **Great cost effective**

..... It can be installed and removed for many times and for multiple uses.

#### $\oplus$ A wide range of colors

.