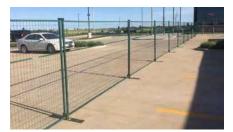

# Canada Temporary Fence

Canada temporary fence is a kind of temporary fence prevailing in Canada and North America markets.

It is constructed by welded wire mesh and square pipes. Platy fence base is also provided to make the temporary fence stand firmly on the ground.

It is designed to be strong and durable and is widely used in infrastructure, civil, industrial, commercial & demolition sites, construction sites, accident scenes and a wide range of major public events for storage, public safety, crowd control or theft deterrence.