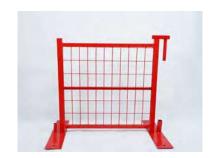

# Canada Temporary Fence

Canada temporary fence is a kind of temporary fence prevailing in Canada and North America markets.

It is constructed by welded wire mesh and square pipes. Platy fence base is also provided to make the temporary fence stand firmly on the ground.

The main component of Canada temporary fence is welded fence panels, top clip and fence base as shown below.

#### Fence Panels, Fence Bases & Top Clips

 $\oplus$  Fence bases

 $\oplus$  Top clips