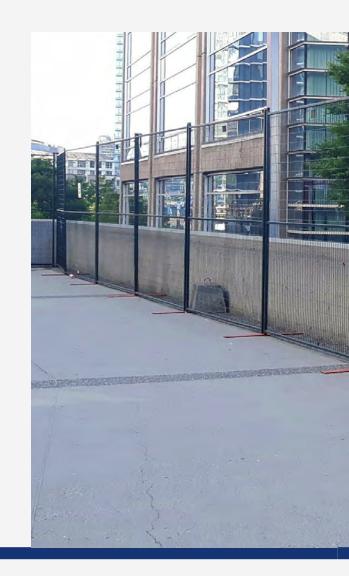

# Canada Temporary Fence

Canada temporary fence is a kind of temporary fence prevailing in Canada and North America markets.

It is constructed by welded wire mesh and square pipes. Platy fence base is also provided to make the temporary fence stand firmly on the ground.

It is designed to be strong and durable and is widely used in infrastructure, civil, industrial, commercial & demolition sites, construction sites, accident scenes and a wide range of major public events for storage, public safety, crowd control or theft deterrence.