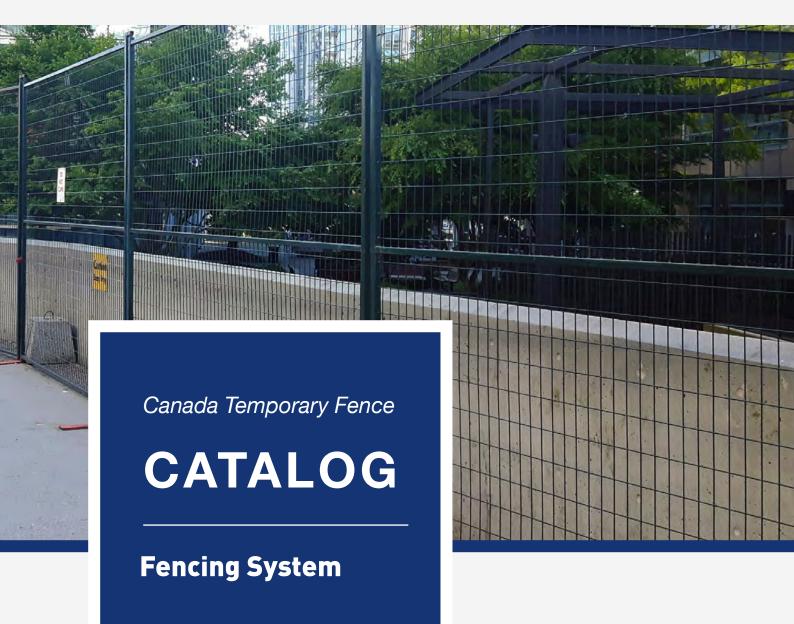

# Canada Temporary Fence

Canada temporary fence is a kind of temporary fence prevailing in Canada and North America markets.

It is constructed by welded wire mesh and square pipes. Platy fence base is also provided to make the temporary fence stand firmly on the ground.

It is designed to be strong and durable and is widely used in infrastructure, civil, industrial, commercial & demolition sites, construction sites, accident scenes and a wide range of major public events for storage, public safety, crowd control or theft deterrence.