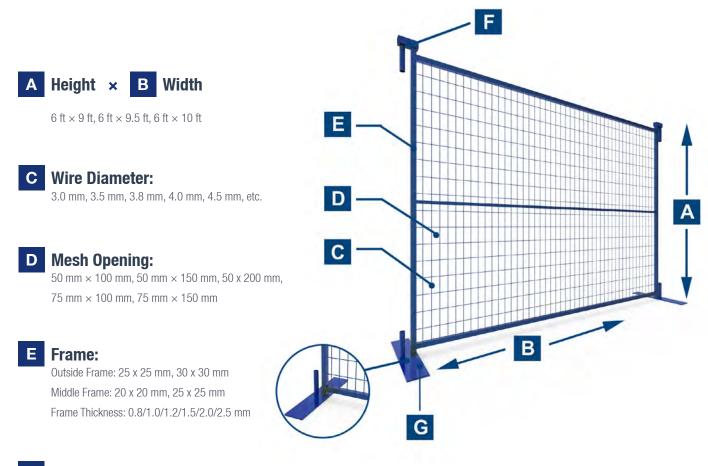

# Canada Temporary Fence

Canada temporary fence is a kind of temporary fence prevailing in Canada and North America markets.

It is constructed by welded wire mesh and square pipes. Platy fence base is also provided to make the temporary fence stand firmly on the ground.

## F Clamp: top pin

**G Base:** 563 mm x 89 mm x 7 mm, 863 mm x 89 mm x 8 mm, etc.

- > Galvanized and powder coated treatment;
- > All colors are available in Ral;
- > Other specifications are available upon request.

The main component of Canada temporary fence is welded fence panels, top clip and fence base as shown below.