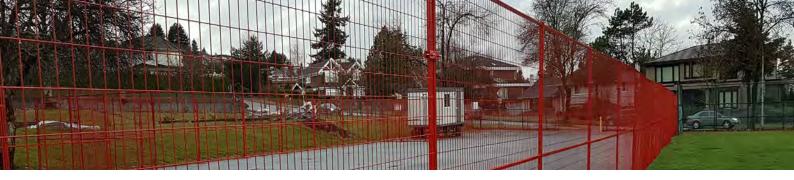

# Canada Temporary Fence

Canada temporary fence is a kind of temporary fence prevailing in Canada and North America markets.

It is constructed by welded wire mesh and square pipes. Platy fence base is also provided to make the temporary fence stand firmly on the ground.

It is designed to be strong and durable and is widely used in infrastructure, civil, industrial, commercial & demolition sites, construction sites, accident scenes and a wide range of major public events for storage, public safety, crowd control or theft deterrence.

#### **Application**

Canada temporary fence is designed to provide temporary boundary for various applications and is widely used in infrastructure, civil, industrial, commercial & demolition sites, construction sites, accident spots and a wide range of major public events for storage, public safety, crowd control or theft deterrence.