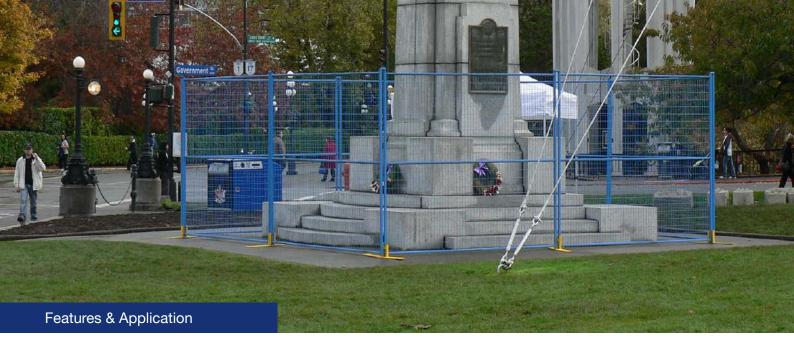

It is designed to be strong and durable and is widely used in infrastructure, civil, industrial, commercial & demolition sites, construction sites, accident scenes and a wide range of major public events for storage, public safety, crowd control or theft deterrence.

#### **Application**

Canada temporary fence is designed to provide temporary boundary for various applications and is widely used in infrastructure, civil, industrial, commercial & demolition sites, construction sites, accident spots and a wide range of major public events for storage, public safety, crowd control or theft deterrence.