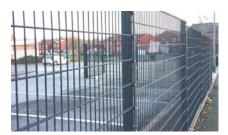

## **Double Wire Fence**

Double wire fence, also known as twin wire fence, is a kind of specially designed welded wire fence with double horizontal wires welded to single vertical wire. Its unique structure makes it stronger and more durable than single wire fence. Our double wire fence is made of high quality carbon steel wires with a diameter of 6/5/6 mm or 8/6/8 mm. Typically, our double wire fence cannot come with folds because of its vertical wire is too strong for bending. Besides, galvanized or powder coating treatment gives the double wire fence excellent corrosion and rust resistance performance and a long service life. Double wire fence is very popular in European markets and is widely used in various residential, commercial and industrial applications, including but not limited to, playgrounds, schools, communities, gardens, parks, etc.

#### **Surface Treatment**

According to its surface treatment, our double wire fence can be divided into two types as shown below.