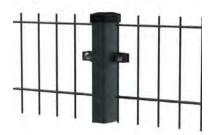

#### **Panel Surface**

The main components and connection methods of our double wire fence are as shown below.

① Clamp bar connection

Metal clamp connection

Spider clip connection

⊕ U bolt connection

igoplus Square clamp connection

⊕ I post connection

**Optional Accessories** 

**WALL SPIKES** 

**RAZOR WIRES** 