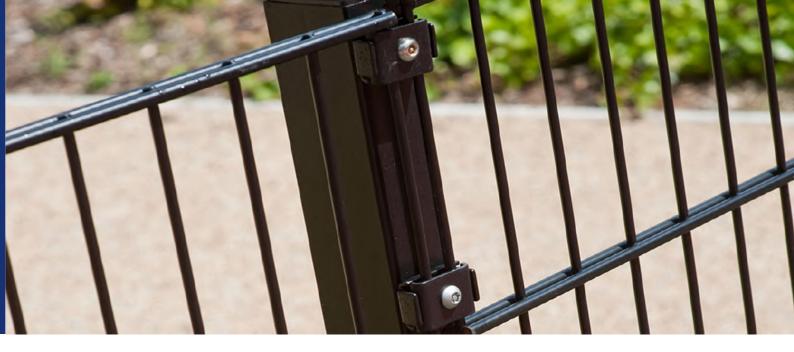

#### **Panel Surface**

The main components and connection methods of our double wire fence are as shown below.

① Clamp bar connection

Metal clamp connection

Spider clip connection

⊕ U bolt connection

igoplus Square clamp connection

⊕ I post connection

**Optional Accessories** 

**WALL SPIKES** 

**RAZOR WIRES** 