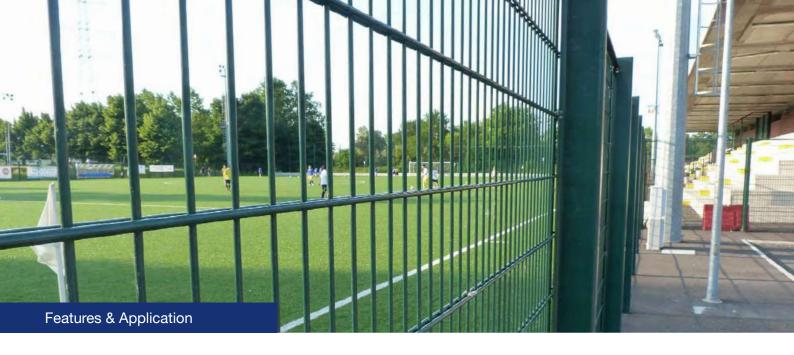

## **Double Wire Fence**

Double wire fence, also known as twin wire fence, is a kind of specially designed welded wire fence with double horizontal wires welded to single vertical wire. Its unique structure makes it stronger and more durable than single wire fence. Our double wire fence is made of high quality carbon steel wires with a diameter of 6/5/6 mm or 8/6/8 mm. Typically, our double wire fence cannot come with folds because of its vertical wire is too strong for bending. Besides, galvanized or powder coating treatment gives the double wire fence excellent corrosion and rust resistance performance and a long service life. Double wire fence is very popular in European markets and is widely used in various residential, commercial and industrial applications, including but not limited to, playgrounds, schools, communities, gardens, parks, etc.

#### **Application**

BASKETBALL COURTS

PARKS

PARKING LOTS

GARDENS

RESIDENTIAL COMMUNITIES

**ZOO ANIMALS** 