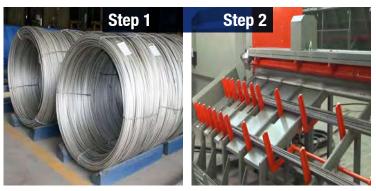

# **Production Flow Chart**

Step 1

Raw materials (carbon steel wires)

Step 2

Steel wire straightening and cutting

Step 3

Wire mesh welding

Step 4