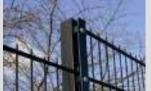

### **Top Edge**

According to the shape of its top edges, our double wire fence can be divided into two types as shown below.

Flat top

Arch top

- A Height: 630 mm, 830 mm, 1030 mm, 1230 mm, 1430 mm, 1530 mm, 1630 mm, 1730 mm, 1830 mm, 1930 mm, 2030 mm, 2230 mm, 2430 mm
- **B Width:** 2000 mm, 2500 mm, 3000 mm
- Wire Diameter: 6/5/6 mm, 8/6/8 mm
- **Mesh Opening:** 50 × 100 mm, 50 × 150 mm, 50 × 200 mm, mm, 55 × 200 mm, 75 × 100 mm
- E Clamp: metal clamp, flat bar.
- F Post: