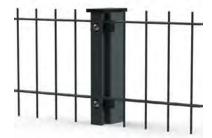

### **Top Edge**

According to the shape of its top edges, our double wire fence can be divided into two types as shown below.

Flat top

Arch top

- A Height: 630 mm, 830 mm, 1030 mm, 1230 mm, 1430 mm, 1530 mm, 1630 mm, 1730 mm, 1830 mm, 1930 mm, 2030 mm, 2230 mm, 2430 mm
- **B Width:** 2000 mm, 2500 mm, 3000 mm
- Wire Diameter: 6/5/6 mm, 8/6/8 mm
- **Mesh Opening:** 50 × 100 mm, 50 × 150 mm, 50 × 200 mm, mm, 55 × 200 mm, 75 × 100 mm
- E Clamp: metal clamp, flat bar.
- F Post:

Round post (48 0D  $\times$  1.5/2.0 mm, 60 0D  $\times$  1.5/2.0 mm); square post (50  $\times$  50  $\times$  1.5/2.0 mm, 60  $\times$  60  $\times$  1.5/2.0 mm, 80  $\times$  80  $\times$  1.5/2.0 mm);

rectangular post (40  $\times$  60  $\times$  1.5/2.0 mm, 40  $\times$  80  $\times$  1.5/2.0 mm, 60  $\times$  80  $\times$  1.5/2.0 mm, 80  $\times$  100  $\times$  1.5/2.0 mm)

G Post Cap: metal cap / anti-UV plastic cap