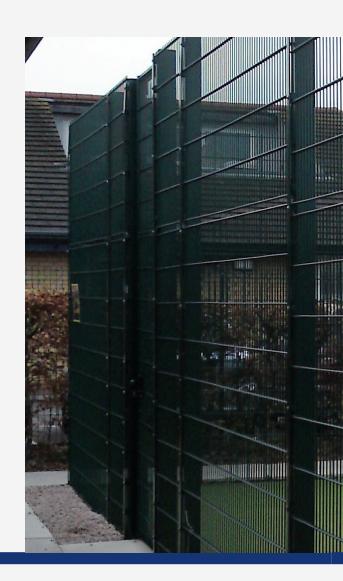

## **Double Wire Fence**

Double wire fence, also known as twin wire fence, is a kind of specially designed welded wire fence with double horizontal wires welded to single vertical wire. Its unique structure makes it stronger and more durable than single wire fence. Our double wire fence is made of high quality carbon steel wires with a diameter of 6/5/6 mm or 8/6/8 mm. Typically, our double wire fence cannot come with folds because of its vertical wire is too strong for bending. Besides, galvanized or powder coating treatment gives the double wire fence excellent corrosion and rust resistance performance and a long service life. Double wire fence is very popular in European markets and is widely used in various residential, commercial and industrial applications, including but not limited to, playgrounds, schools, communities, gardens, parks, etc.

### **Top Edge**

According to the shape of its top edges, our double wire fence can be divided into two types as shown below.

Flat top

Arch top

- A Height: 630 mm, 830 mm, 1030 mm, 1230 mm, 1430 mm, 1530 mm, 1630 mm, 1730 mm, 1830 mm, 1930 mm, 2030 mm, 2230 mm, 2430 mm
- **B Width:** 2000 mm, 2500 mm, 3000 mm
- Wire Diameter: 6/5/6 mm, 8/6/8 mm
- **Mesh Opening:** 50 × 100 mm, 50 × 150 mm, 50 × 200 mm, mm, 55 × 200 mm, 75 × 100 mm
- E Clamp: metal clamp, flat bar.
- F Post: