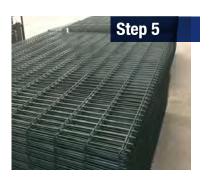

$\times$  1.5/2.0 mm, 80  $\times$  100  $\times$  1.5/2.0 mm)

G Post Cap: metal cap / anti-UV plastic cap



- > All colors are available in Ral;
- > Other materials and specifications are available upon request.



#### **Panel Surface**

The main components and connection methods of our double wire fence are as shown below.

① Clamp bar connection



Metal clamp connection



Spider clip connection



⊕ U bolt connection



igoplus Square clamp connection



⊕ I post connection



**Optional Accessories** 



**WALL SPIKES** 



**RAZOR WIRES** 







# **Production Flow Chart**

Step 1

Raw materials (carbon steel wires)

Step 2

Steel wire straightening and cutting

Step 3

Wire mesh welding

Step 4

Wire mesh powder coating

Step 5

Finished double wire fence (powder coating)







#### **Package & Delivery**



PANEL PACKAGE



ACCESSORY PACKAGE



**FENCE DELIVERY** 



#### **Features**

#### Various top design patterns

It has both flat top and arch top design patterns for you to choose from.

#### (+) Excellent surface treatment

Its galvanized or powder coating surface give excellent rust & corrosion resistance to withstand various harsh environment conditions.

### ⊕ Ridge structure

Double horizontal wires are welded firmly to the vertical wire to form a ridge structure.

#### ⊕ Long service life

The galvanized and powder coating treatment allows the double wire fence working properly for nearly 10 years.

### Competitive price

It provides a competitive price while maintaining high quality, rigidity and a long life service.

#### Less maintenance

It has