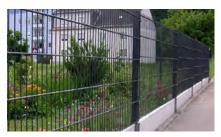

## **Double Wire Fence**

Double wire fence, also known as twin wire fence, is a kind of specially designed welded wire fence with double horizontal wires welded to single vertical wire. Its unique structure makes it stronger and more durable than single wire fence. Our double wire fence is made of high quality carbon steel wires with a diameter of 6/5/6 mm or 8/6/8 mm. Typically, our double wire fence cannot come with folds because of its vertical wire is too strong for bending. Besides, galvanized or powder coating treatment gives the double wire fence excellent corrosion and rust resistance performance and a long service life. Double wire fence is very popular in European markets and is widely used in various residential, commercial and industrial applications, including but not limited to, playgrounds, schools, communities, gardens, parks, etc.

#### **Application**

BASKETBALL COURTS

PARKS

PARKING LOTS

GARDENS

RESIDENTIAL COMMUNITIES

**ZOO ANIMALS** 