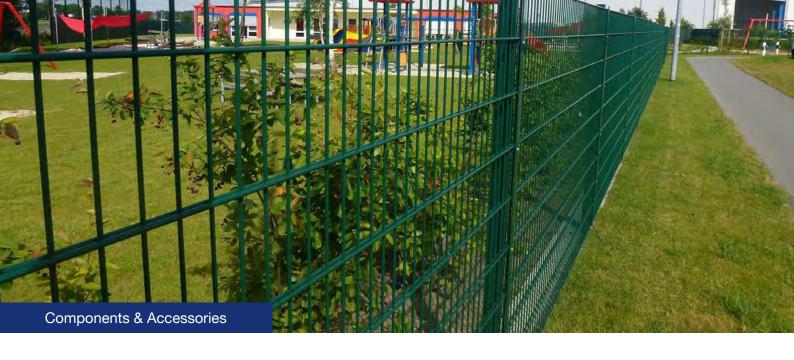

## **Double Wire Fence**

Double wire fence, also known as twin wire fence, is a kind of specially designed welded wire fence with double horizontal wires welded to single vertical wire. Its unique structure makes it stronger and more durable than single wire fence. Our double wire fence is made of high quality carbon steel wires with a diameter of 6/5/6 mm or 8/6/8 mm. Typically, our double wire fence cannot come with folds because of its vertical wire is too strong for bending. Besides, galvanized or powder coating treatment gives the double wire fence excellent corrosion and rust resistance performance and a long service life. Double wire fence is very popular in European markets and is widely used in various residential, commercial and industrial applications, including but not limited to, playgrounds, schools, communities, gardens, parks, etc.

#### **Application**

BASKETBALL COURTS

PARKS

PARKING LOTS

GARDENS

RESIDENTIAL COMMUNITIES

**ZOO ANIMALS** 