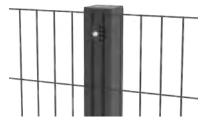

### **Top Edge**

According to the shape of its top edges, our double wire fence can be divided into two types as shown below.

Flat top

Arch top

- A Height: 630 mm, 830 mm, 1030 mm, 1230 mm, 1430 mm, 1530 mm, 1630 mm, 1730 mm, 1830 mm, 1930 mm, 2030 mm, 2230 mm, 2430 mm
- **B Width:** 2000 mm, 2500 mm, 3000 mm
- Wire Diameter: 6/5/6 mm, 8/6/8 mm
- **Mesh Opening:** 50 × 100 mm, 50 × 150 mm, 50 × 200 mm, mm, 55 × 200 mm, 75 × 100 mm
- E Clamp: metal clamp, flat bar.
- F Post:

Round post (48 0D  $\times$  1.5/2.0 mm, 60 0D  $\times$  1.5/2.0 mm); square post (50  $\times$  50  $\times$  1.5/2.0 mm, 60  $\times$  60  $\times$  1.5/2.0 mm, 80  $\times$  80  $\times$  1.5/2.0 mm);

rectangular post (40  $\times$  60  $\times$  1.5/2.0 mm, 40  $\times$  80  $\times$  1.5/2.0 mm, 60  $\times$  80  $\times$  1.5/2.0 mm, 80  $\times$  100  $\times$  1.5/2.0 mm)

G Post Cap: metal cap / anti-UV plastic cap