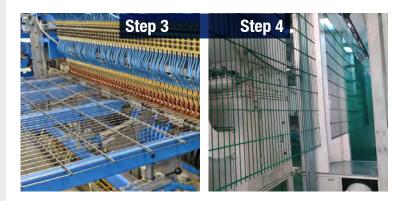

# **Production Flow Chart**

Step 1

Raw materials (carbon steel wires)

Step 2

Steel wire straightening and cutting

Step 3

Wire mesh welding

Step 4

Wire mesh powder coating

Step 5

Finished double wire fence (powder coating)