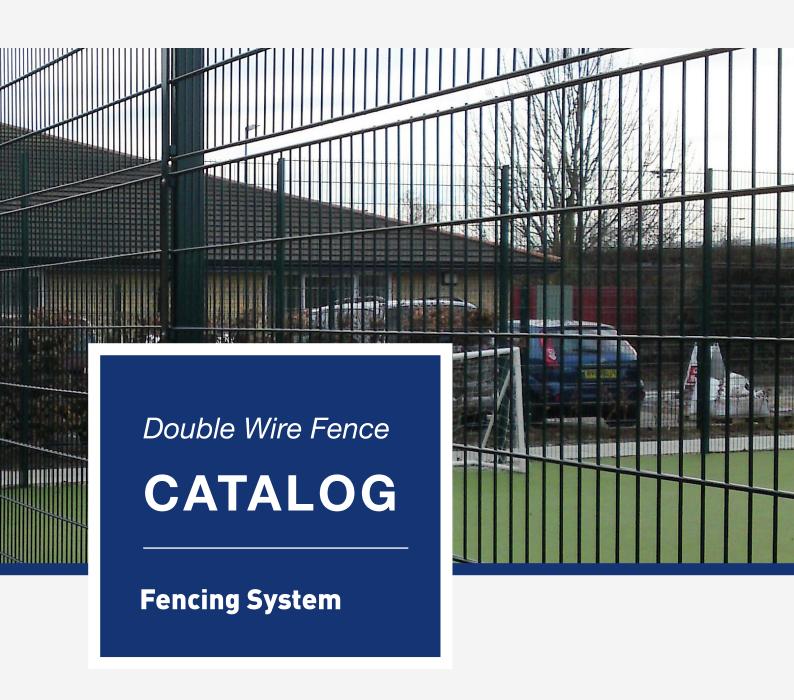

## **Double Wire Fence**

Double wire fence, also known as twin wire fence, is a kind of specially designed welded wire fence with double horizontal wires welded to single vertical wire. Its unique structure makes it stronger and more durable than single wire fence. Our double wire fence is made of high quality carbon steel wires with a diameter of 6/5/6 mm or 8/6/8 mm. Typically, our double wire fence cannot come with folds because of its vertical wire is too strong for bending. Besides, galvanized or powder coating treatment gives the double wire fence excellent corrosion and rust resistance performance and a long service life. Double wire fence is very popular in European markets and is widely used in various residential, commercial and industrial applications, including but not limited to, playgrounds, schools, communities, gardens, parks, etc.