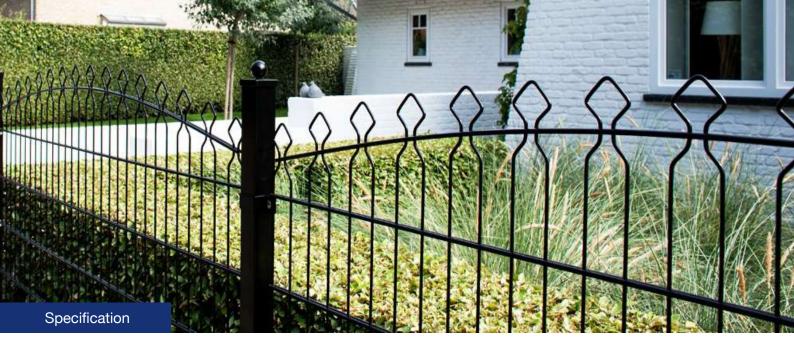

### **Top Edge**

According to the shape of its top edges, our double wire fence can be divided into two types as shown below.

Flat top

Arch top

- A Height: 630 mm, 830 mm, 1030 mm, 1230 mm, 1430 mm, 1530 mm, 1630 mm, 1730 mm, 1830 mm, 1930 mm, 2030 mm, 2230 mm, 2430 mm
- **B Width:** 2000 mm, 2500 mm, 3000 mm
- Wire Diameter: 6/5/6 mm, 8/6/8 mm
- **Mesh Opening:** 50 × 100 mm, 50 × 150 mm, 50 × 200 mm, mm, 55 × 200 mm, 75 × 100 mm
- E Clamp: metal clamp, flat bar.
- F Post: