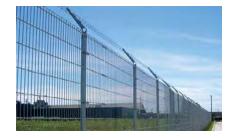

## **Double Wire Fence**

Double wire fence, also known as twin wire fence, is a kind of specially designed welded wire fence with double horizontal wires welded to single vertical wire. Its unique structure makes it stronger and more durable than single wire fence. Our double wire fence is made of high quality carbon steel wires with a diameter of 6/5/6 mm or 8/6/8 mm. Typically, our double wire fence cannot come with folds because of its vertical wire is too strong for bending. Besides, galvanized or powder coating treatment gives the double wire fence excellent corrosion and rust resistance performance and a long service life. Double wire fence is very popular in European markets and is widely used in various residential, commercial and industrial applications, including but not limited to, playgrounds, schools, communities, gardens, parks, etc.

### **Top Edge**

According to the shape of its top edges, our double wire fence can be divided into two types as shown below.

Flat top

Arch top

- A Height: 630 mm, 830 mm, 1030 mm, 1230 mm, 1430 mm, 1530 mm, 1630 mm, 1730 mm, 1830 mm, 1930 mm, 2030 mm, 2230 mm, 2430 mm
- **B Width:** 2000 mm, 2500 mm, 3000 mm
- Wire Diameter: 6/5/6 mm, 8/6/8 mm
- **Mesh Opening:** 50 × 100 mm, 50 × 150 mm, 50 × 200 mm, mm, 55 × 200 mm, 75 × 100 mm
- E Clamp: metal clamp, flat bar.
- F Post: