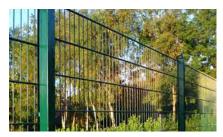

## **Double Wire Fence**

Double wire fence, also known as twin wire fence, is a kind of specially designed welded wire fence with double horizontal wires welded to single vertical wire. Its unique structure makes it stronger and more durable than single wire fence. Our double wire fence is made of high quality carbon steel wires with a diameter of 6/5/6 mm or 8/6/8 mm. Typically, our double wire fence cannot come with folds because of its vertical wire is too strong for bending. Besides, galvanized or powder coating treatment gives the double wire fence excellent corrosion and rust resistance performance and a long service life. Double wire fence is very popular in European markets and is widely used in various residential, commercial and industrial applications, including but not limited to, playgrounds, schools, communities, gardens, parks, etc.

#### **Surface Treatment**

According to its surface treatment, our double wire fence can be divided into two types as shown below.

### Galvanized