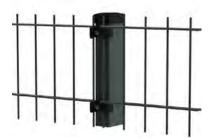

### **Top Edge**

According to the shape of its top edges, our double wire fence can be divided into two types as shown below.

Flat top

Arch top

- A Height: 630 mm, 830 mm, 1030 mm, 1230 mm, 1430 mm, 1530 mm, 1630 mm, 1730 mm, 1830 mm, 1930 mm, 2030 mm, 2230 mm, 2430 mm
- **B Width:** 2000 mm, 2500 mm, 3000 mm
- Wire Diameter: 6/5/6 mm, 8/6/8 mm
- **Mesh Opening:** 50 × 100 mm, 50 × 150 mm, 50 × 200 mm, mm, 55 × 200 mm, 75 × 100 mm
- E Clamp: metal clamp, flat bar.
- F Post:

Round post (48 0D  $\times$  1.5/2.0 mm, 60 0D  $\times$  1.5/2.0 mm); square post (50  $\times$  50  $\times$  1.5/2.0 mm, 60  $\times$  60  $\times$  1.5/2.0 mm, 80  $\times$  80  $\times$  1.5/2.0 mm);

rectangular post (40  $\times$  60  $\times$  1.5/2.0 mm, 40  $\times$  80  $\times$  1.5/2.0 mm, 60  $\times$  80  $\times$  1.5/2.0 mm, 80  $\times$  100  $\times$  1.5/2.0 mm)

G Post Cap: metal cap / anti-UV plastic cap