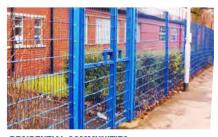

## **Double Wire Fence**

Double wire fence, also known as twin wire fence, is a kind of specially designed welded wire fence with double horizontal wires welded to single vertical wire. Its unique structure makes it stronger and more durable than single wire fence. Our double wire fence is made of high quality carbon steel wires with a diameter of 6/5/6 mm or 8/6/8 mm. Typically, our double wire fence cannot come with folds because of its vertical wire is too strong for bending. Besides, galvanized or powder coating treatment gives the double wire fence excellent corrosion and rust resistance performance and a long service life. Double wire fence is very popular in European markets and is widely used in various residential, commercial and industrial applications, including but not limited to, playgrounds, schools, communities, gardens, parks, etc.

#### **Application**

BASKETBALL COURTS

PARKS

PARKING LOTS

GARDENS

RESIDENTIAL COMMUNITIES

**ZOO ANIMALS** 