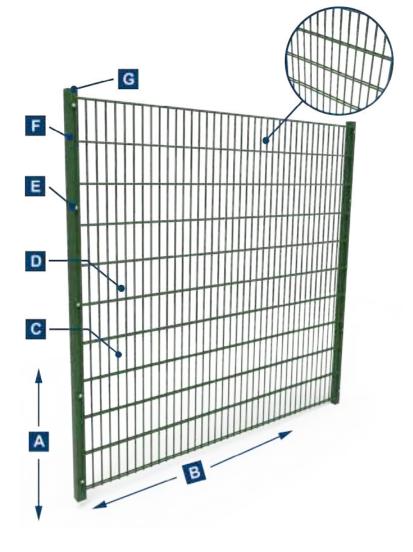

### **Top Edge**

According to the shape of its top edges, our double wire fence can be divided into two types as shown below.

Flat top

Arch top

- A Height: 630 mm, 830 mm, 1030 mm, 1230 mm, 1430 mm, 1530 mm, 1630 mm, 1730 mm, 1830 mm, 1930 mm, 2030 mm, 2230 mm, 2430 mm
- **B Width:** 2000 mm, 2500 mm, 3000 mm
- Wire Diameter: 6/5/6 mm, 8/6/8 mm
- **Mesh Opening:** 50 × 100 mm, 50 × 150 mm, 50 × 200 mm, mm, 55 × 200 mm, 75 × 100 mm
- E Clamp: metal clamp, flat bar.
- F Post:

Round post (48 0D  $\times$  1.5/2.0 mm, 60 0D  $\times$  1.5/2.0 mm); square post (50  $\times$  50  $\times$  1.5/2.0 mm, 60  $\times$  60  $\times$  1.5/2.0 mm, 80  $\times$  80  $\times$  1.5/2.0 mm);

rectangular post (40  $\times$  60  $\times$  1.5/2.0 mm, 40  $\times$  80  $\times$  1.5/2.0 mm, 60  $\times$  80  $\times$  1.5/2.0 mm, 80  $\times$  100  $\times$  1.5/2.0 mm)

G Post Cap: metal cap / anti-UV plastic cap