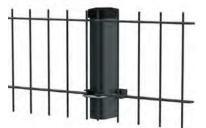

#### **Panel Surface**

The main components and connection methods of our double wire fence are as shown below.

① Clamp bar connection

Metal clamp connection

Spider clip connection

⊕ U bolt connection

igoplus Square clamp connection

⊕ I post connection

**Optional Accessories** 

**WALL SPIKES** 

**RAZOR WIRES** 