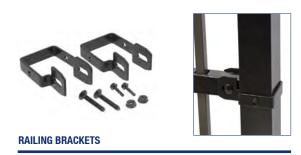

 $\oplus$  Fence panel

 $\oplus$  Square posts

**Optional Accessories** 

POST CAPS

RAILING BRACKETS

:

LINE BRACKETS

Fencing System 70