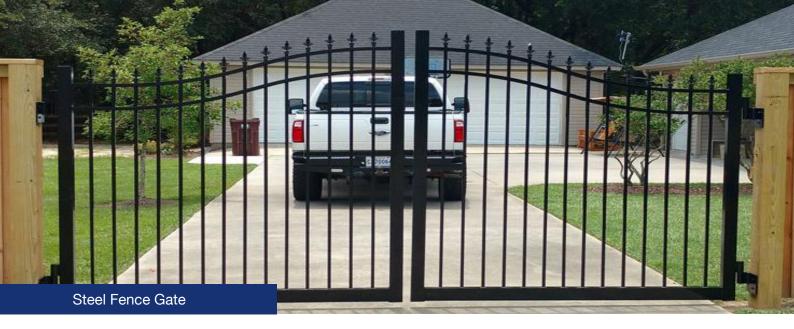

## ⊕ Steel fence single swing gate / Match with steel fence

| Height              | 1.2 m, 1.5 m, 1.8 m, 2.0 m, 2.2 m, 2.5 m, 3.0 m |
|---------------------|-------------------------------------------------|
| Width               | 0.8 m, 1.0 m, 1.2 m, 1.5 m, 2.0 m               |
| Vertical Tube Space | 100 mm, 120 mm, 150 mm, 170 mm                  |
| Tube Size           | 15 × 15 mm, 19 × 19 mm, 30 × 30 mm, 40 × 40 mm  |
| Post (square)       | 60 × 60 mm, 80 × 80 mm, 100 × 100 mm            |
| Surface Treatment   | Hot dipped galvanized, powder coating           |

## ① Steel fence double swing gate / Match with steel fence

| Height              | 1.2 m, 1.5 m, 1.8 m, 2.0 m, 2.2 m, 2.5 m, 3.0 m |
|---------------------|-------------------------------------------------|
| Width               | 4.0 m, 4.8 m, 6.0 m, 10.0 m                     |
| Vertical Tube Space | 100 mm, 120 mm, 150 mm, 170 mm                  |
| Tube Size           | 15 × 15 mm, 19 × 19 mm, 30 × 30 mm, 40 × 40 mm  |
| Post (square)       | 60 × 60 mm, 80 × 80 mm, 100 × 100 mm            |
| Surface Treatment   | Hot dipped galvanized, powder coating           |
|                     |                                                 |