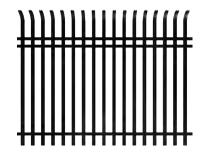

⊕ Staggered Spear Top – Type 2

 $\oplus$  Curved-top steel fence

 $\oplus$  2-rail pool code flush bottom

⊕ Straight Line Spear Top – Three Rails

 $\oplus$  Concave Spear Top

000000 Ο Ο OO $\bigcirc$ С ⊕ Ornamental fence – Type 1 ⊕ Ornamental fence – Type 2  $\otimes$  $\langle \rangle$ 3 3  $\otimes$ 3 R ß 3 8 8 R>  $\otimes$  $\otimes$  $\otimes$  $\otimes$  $\otimes$  $\otimes$  $\otimes$  $\oplus$  Spear types 02 03 04 05 06 07 08 09 01 10 11 12