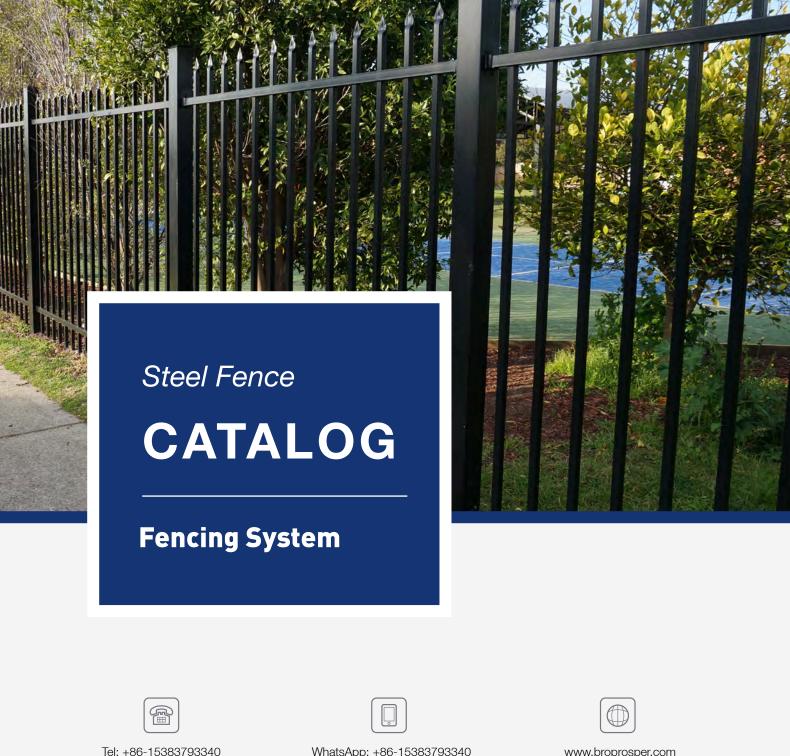

## **Steel Fence**

Steel Fence, also known as tubular steel fence, is a kind of ornamental fence with simple tubular structure yet high defense effect.

It is made of galvanized steel tubes or aluminum tubes by using vertical steel pales and horizontal rails to form the fence.

It has excellent corrosion & rust resistance performance and enjoys a long service life. Its high strength makes it an excellent choice for all security purposes while its powder coating surface makes it adapt to most surroundings.

Our steel fence is widely used in various commercial, residential and industrial applications, including but not limited to, villas, community gardens, schools, factories and other flower beds, lawns, sports stadiums, convention centers, squares, roads, balconies, etc.