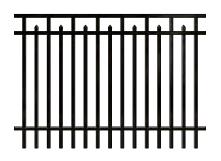

n m n

111

 $\oplus\,$  Flat Top with Alternating

 $\oplus$  Staggered Spear Top – Type 1

 $\oplus\,$  Convex Spear Top

 $\oplus\,$  Flat Top with flush bottom

m m m i

🕀 Straight Line Spear Top– Two Rails

⊕ Staggered Spear Top – Type 2

 $\oplus$  Curved-top steel fence

 $\oplus$  2-rail pool code flush bottom

⊕ Straight Line Spear Top – Three Rails

 $\oplus$  Concave Spear Top

000000 Ο Ο OO $\bigcirc$ С ⊕ Ornamental fence – Type 1 ⊕ Ornamental fence – Type 2  $\otimes$  $\langle \rangle$ 3 3  $\otimes$ 3 R ß 3 8 8 R>  $\otimes$  $\otimes$  $\otimes$  $\otimes$  $\otimes$  $\otimes$  $\otimes$  $\oplus$  Spear types 02 03 04 05 06 07 08 09 01 10 11 12