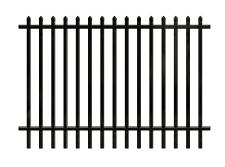

n m n

111

 $\oplus\,$  Flat Top with Alternating

 $\oplus$  Staggered Spear Top – Type 1

 $\oplus\,$  Convex Spear Top

 $\oplus\,$  Flat Top with flush bottom

m m m i

🕀 Straight Line Spear Top– Two Rails