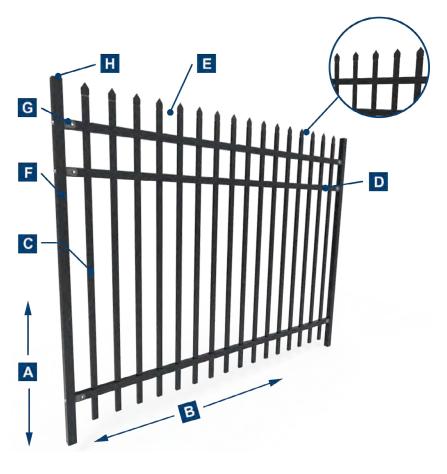

16

68

G

A Height: 1200 mm, 1500 mm, 1800 mm, 2100 mm

- Width: 1800 mm, 2000 mm, 2400 mm
- C Vertical Picket: 15 mm × 15 mm, 19 mm  $\times$  19 mm, 25 mm  $\times$  25 mm; thickness: 0.8-2.0 mm
- **D** Horizontal Rail: 30 mm × 30 mm, 40 mm × 40 mm, 45 mm × 45 mm, 2 rails, 3 rails or 4 rails
- E Vertical Pipe Spacing: 100 mm, 110 mm, 120 mm
  - Post: 50 mm  $\times$  50 mm, 60 mm  $\times$  60 mm, 80 mm × 80 mm, 100 mm × 100 mm; thickness: 1.2-3.0 mm
    - Fixing: Steel brackets or aluminum brackets
- H Post Cap: metal rain cap / anti-UV PP cap

> Popular color is black, all RAL color can be customized;

> Double coating service is available, which provides a service life of lasting for 10 years.

The main components of our steel fence are steel fence panels and posts as shown below.