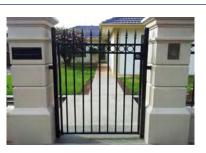

## ⊕ Steel fence single swing gate / Match with steel fence

| Height              | 1.2 m, 1.5 m, 1.8 m, 2.0 m, 2.2 m, 2.5 m, 3.0 m |
|---------------------|-------------------------------------------------|
| Width               | 0.8 m, 1.0 m, 1.2 m, 1.5 m, 2.0 m               |
| Vertical Tube Space | 100 mm, 120 mm, 150 mm, 170 mm                  |
| Tube Size           | 15 × 15 mm, 19 × 19 mm, 30 × 30 mm, 40 × 40 mm  |
| Post (square)       | 60 × 60 mm, 80 × 80 mm, 100 × 100 mm            |
| Surface Treatment   | Hot dipped galvanized, powder coating           |