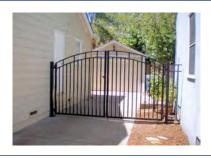

## ① Steel fence sliding gate / Match with steel fence

| Height              | 1.2 m, 1.5 m, 1.8 m, 2.0 m, 2.2 m, 2.5 m, 3.0 m |
|---------------------|-------------------------------------------------|
| Width               | 4.0 m, 4.8 m, 6.0 m, 10.0 m                     |
| Vertical Tube Space | 100 mm, 120 mm, 150 mm, 170 mm                  |
| Tube Size           | 15 × 15 mm, 19 × 19 mm, 30 × 30 mm, 40 × 40 mm  |
| Post (square)       | 60 × 60 mm, 80 × 80 mm, 100 × 100 mm            |
| Surface Treatment   | Hot dipped galvanized, powder coating           |