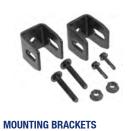

 $\oplus$  Fence panel

 $\oplus$  Square posts

**Optional Accessories** 

POST CAPS

RAILING BRACKETS

:

LINE BRACKETS

Fencing System 70