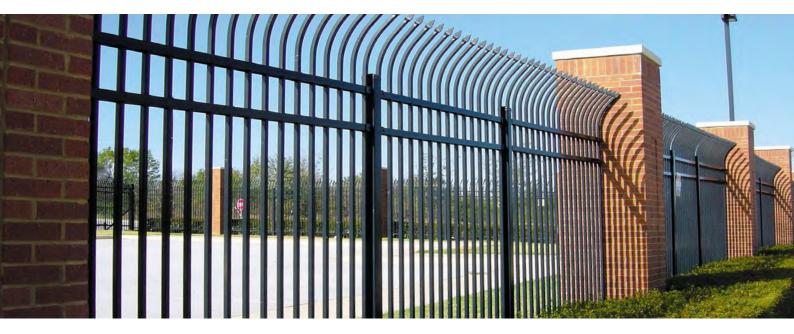

Our steel fence is widely used in various commercial, residential and industrial applications, including but not limited to, villas, community gardens, schools, factories and other flower beds, lawns, sports stadiums, convention centers, squares, roads, balconies, etc.

#### Application

Steel fence is widely used in various commercial, residential and industrial applications, including but not limited to, villas, community gardens, schools, factories and other flower beds, lawns, sports stadiums, convention centers, squares, roads, balconies, etc.