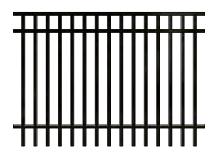

n m n

111

 $\oplus\,$  Flat Top with Alternating

 $\oplus$  Staggered Spear Top – Type 1

 $\oplus\,$  Convex Spear Top

 $\oplus\,$  Flat Top with flush bottom

m m m i

🕀 Straight Line Spear Top– Two Rails

⊕ Staggered Spear Top – Type 2

 $\oplus$  Curved-top steel fence

 $\oplus$  2-rail pool code flush bottom

⊕ Straight Line Spear Top – Three Rails

 $\oplus$  Concave Spear Top

000000 Ο Ο OO $\bigcirc$ С ⊕ Ornamental fence – Type 1 ⊕ Ornamental fence – Type 2  $\otimes$  $\langle \rangle$ 3 3  $\otimes$ 3 R ß 3 8 8 R>  $\otimes$  $\otimes$  $\otimes$  $\otimes$  $\otimes$  $\otimes$  $\otimes$  $\oplus$  Spear types 02 03 04 05 06 07 08 09 01 10 11 12