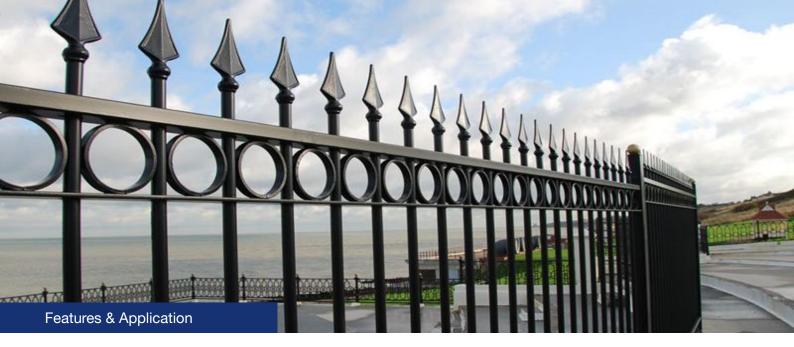

## **Steel Fence**

Steel Fence, also known as tubular steel fence, is a kind of ornamental fence with simple tubular structure yet high defense effect.

It is made of galvanized steel tubes or aluminum tubes by using vertical steel pales and horizontal rails to form the fence.

It has excellent corrosion & rust resistance performance and enjoys a long service life. Its high strength makes it an excellent choice for all security purposes while its powder coating surface makes it adapt to most surroundings.

#### **Features**