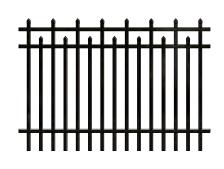

⊕ Staggered Spear Top – Type 2

 $\oplus$  Curved-top steel fence

 $\oplus$  2-rail pool code flush bottom

⊕ Straight Line Spear Top – Three Rails

 $\oplus$  Concave Spear Top

000000 Ο Ο OO $\bigcirc$ С ⊕ Ornamental fence – Type 1 ⊕ Ornamental fence – Type 2  $\otimes$  $\langle \rangle$ 3 3  $\otimes$ 3 R ß 3 8 8 R>  $\otimes$  $\otimes$  $\otimes$  $\otimes$  $\otimes$  $\otimes$  $\otimes$  $\oplus$  Spear types 02 03 04 05 06 07 08 09 01 10 11 12