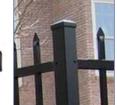

## **Steel Fence**

Steel Fence, also known as tubular steel fence, is a kind of ornamental fence with simple tubular structure yet high defense effect.

It is made of galvanized steel tubes or aluminum tubes by using vertical steel pales and horizontal rails to form the fence.

It has excellent corrosion & rust resistance performance and enjoys a long service life. Its high strength makes it an excellent choice for all security purposes while its powder coating surface makes it adapt to most surroundings.

Our steel fence is widely used in various commercial, residential and industrial applications, including but not limited to, villas, community gardens, schools, factories and other flower beds, lawns, sports stadiums, convention centers, squares, roads, balconies, etc.