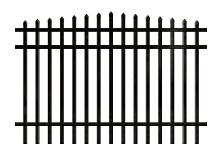

n m n

111

 $\oplus\,$  Flat Top with Alternating

 $\oplus$  Staggered Spear Top – Type 1

 $\oplus\,$  Convex Spear Top

 $\oplus\,$  Flat Top with flush bottom

m m m i

🕀 Straight Line Spear Top– Two Rails

⊕ Staggered Spear Top – Type 2

 $\oplus$  Curved-top steel fence

 $\oplus$  2-rail pool code flush bottom

⊕ Straight Line Spear Top – Three Rails

 $\oplus$  Concave Spear Top

000000 Ο Ο OO $\bigcirc$ С ⊕ Ornamental fence – Type 1 ⊕ Ornamental fence – Type 2  $\otimes$  $\langle \rangle$ 3 3  $\otimes$ 3 R ß 3 8 8 R>  $\otimes$  $\otimes$  $\otimes$  $\otimes$  $\otimes$  $\otimes$  $\otimes$  $\oplus$  Spear types 02 03 04 05 06 07 08 09 01 10 11 12