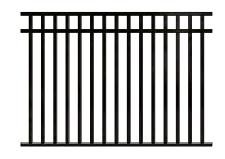

n m n

111

 $\oplus\,$  Flat Top with Alternating

 $\oplus$  Staggered Spear Top – Type 1

 $\oplus\,$  Convex Spear Top

 $\oplus\,$  Flat Top with flush bottom

m m m i

🕀 Straight Line Spear Top– Two Rails