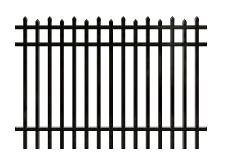

n m n

111

 $\oplus\,$  Flat Top with Alternating

 $\oplus$  Staggered Spear Top – Type 1

 $\oplus\,$  Convex Spear Top

 $\oplus\,$  Flat Top with flush bottom

m m m i

🕀 Straight Line Spear Top– Two Rails

⊕ Staggered Spear Top – Type 2

 $\oplus$  Curved-top steel fence

 $\oplus$  2-rail pool code flush bottom

⊕ Straight Line Spear Top – Three Rails

 $\oplus$  Concave Spear Top

000000 Ο Ο OO $\bigcirc$ С ⊕ Ornamental fence – Type 1 ⊕ Ornamental fence – Type 2  $\otimes$  $\langle \rangle$ 3 3  $\otimes$ 3 R ß 3 8 8 R>  $\otimes$  $\otimes$  $\otimes$  $\otimes$  $\otimes$  $\otimes$  $\otimes$  $\oplus$  Spear types 02 03 04 05 06 07 08 09 01 10 11 12