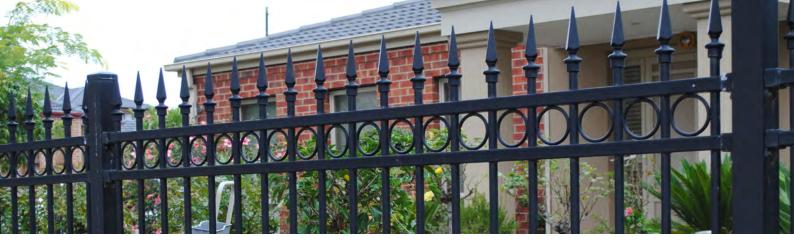

## **Steel Fence**

Steel Fence, also known as tubular steel fence, is a kind of ornamental fence with simple tubular structure yet high defense effect.

It is made of galvanized steel tubes or aluminum tubes by using vertical steel pales and horizontal rails to form the fence.

It has excellent corrosion & rust resistance performance and enjoys a long service life. Its high strength makes it an excellent choice for all security purposes while its powder coating surface makes it adapt to most surroundings.